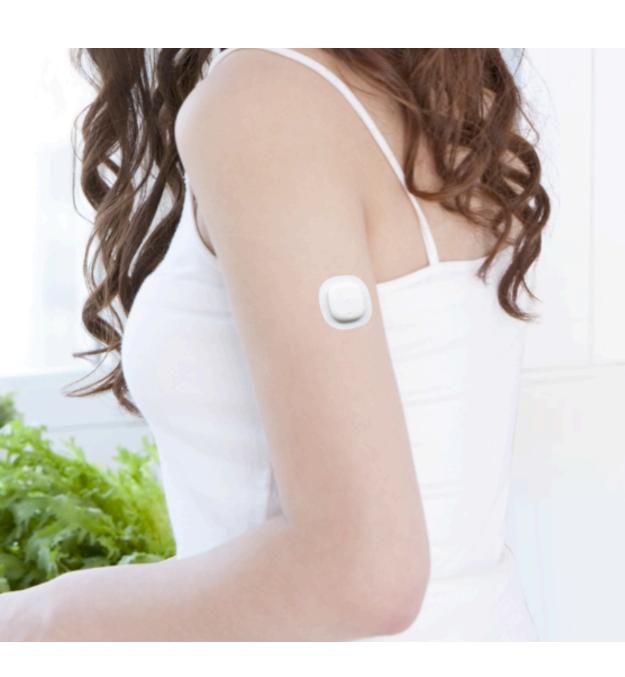

## Synergy

- 50% smaller in profile than Zeus
- Easy 3-step insertion
- One disposable device
- Completed US pivotal trial enrollment