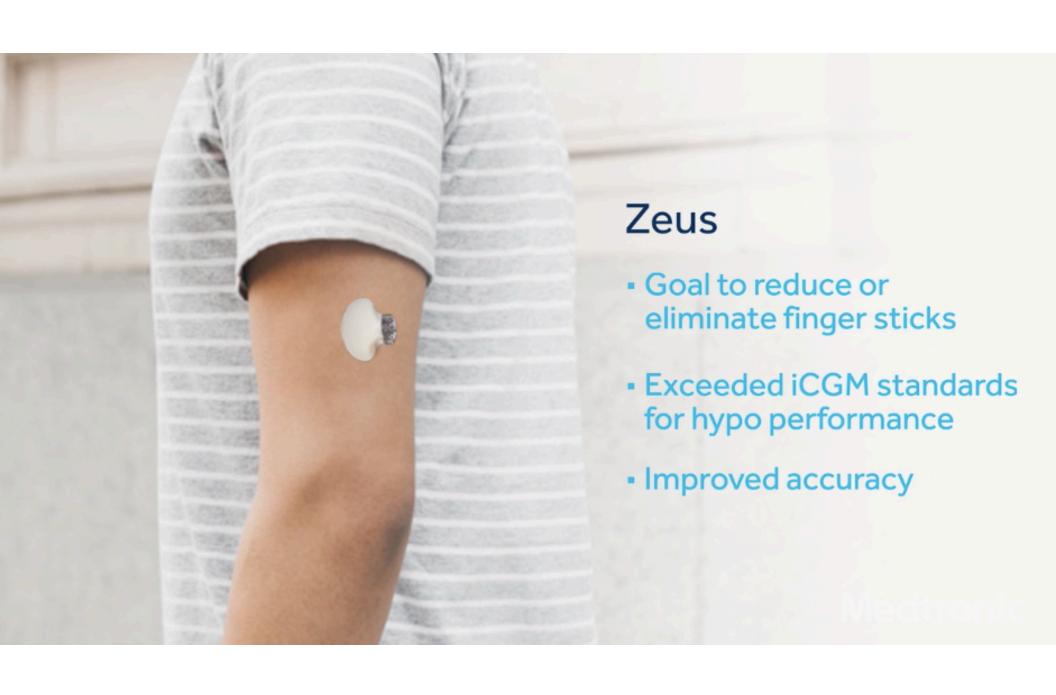

## Synergy

- 50% smaller in profile than Zeus
- Easy 3-step insertion
- One disposable device
- Completed US pivotal trial enrollment