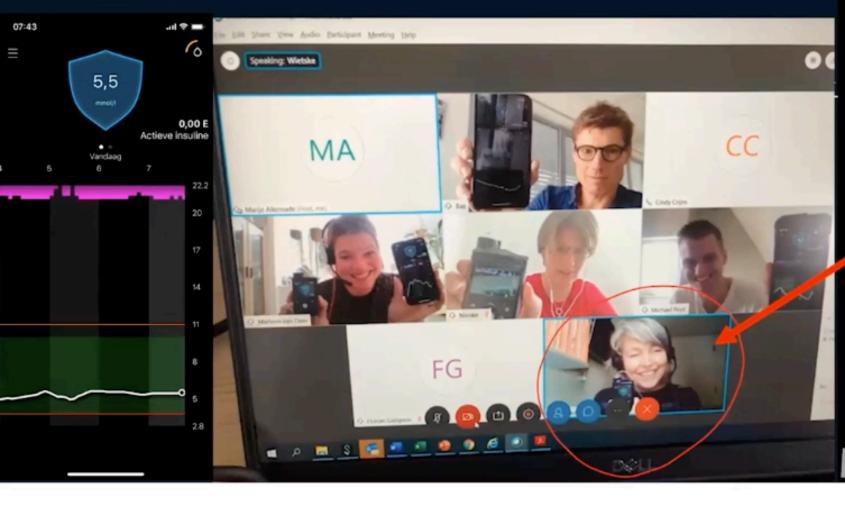

### **FIRST QUOTES OF USERS**

Tijd binnen bereik Afgelopen 24 uur

96

3 % Boven 10 mmol/l

96 % Binnen bereik

1 % Onder 3,9 mmol/l

6,7 mmol/l SG-gemiddelde