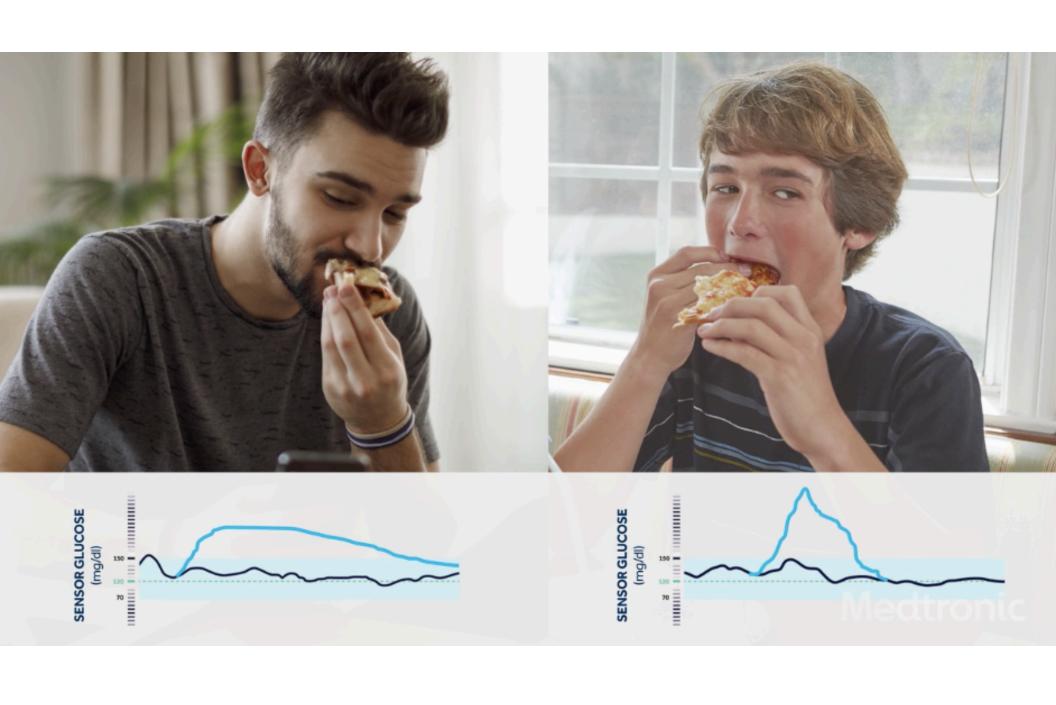

# Companion

Provide intuitive and personalized dosing intelligence

Klue

Identify when food is being consumed

Nutrino

Identify what is being consumed

Medical

Guide on when and how much insulin to dose