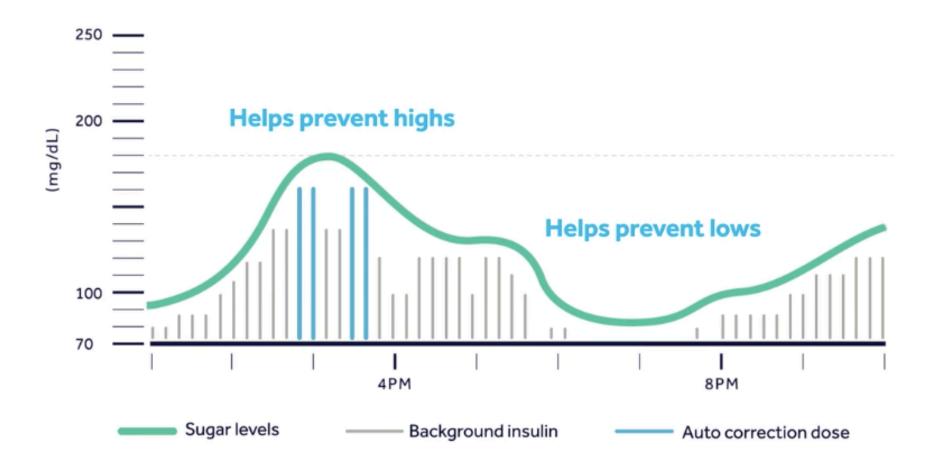

#### MiniMed™ 770G System

**INVESTOR DAY 2020** 

Ali Dianaty Vice President, Product Innovation

- Only HCL system with 2+ age indication
- Smartphone connected
- Enabled for future software upgrades